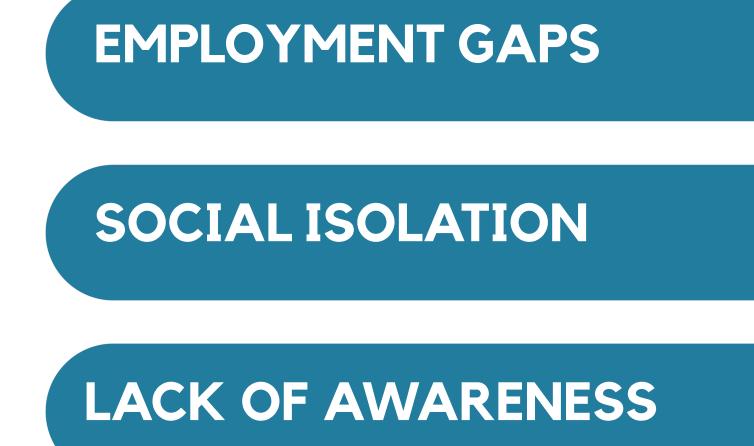

#### **INADEQUATE SUPPORT**

Lack of support systems or resources to assist disabled workers.

Difficulty in finding employment or being underemployed.

workplace.

General lack of awareness or understanding of disabilities among colleagues.

#### MENTAL HEALTH STIGMA

Stigmatization of mental health conditions.

Feeling isolated or excluded in the