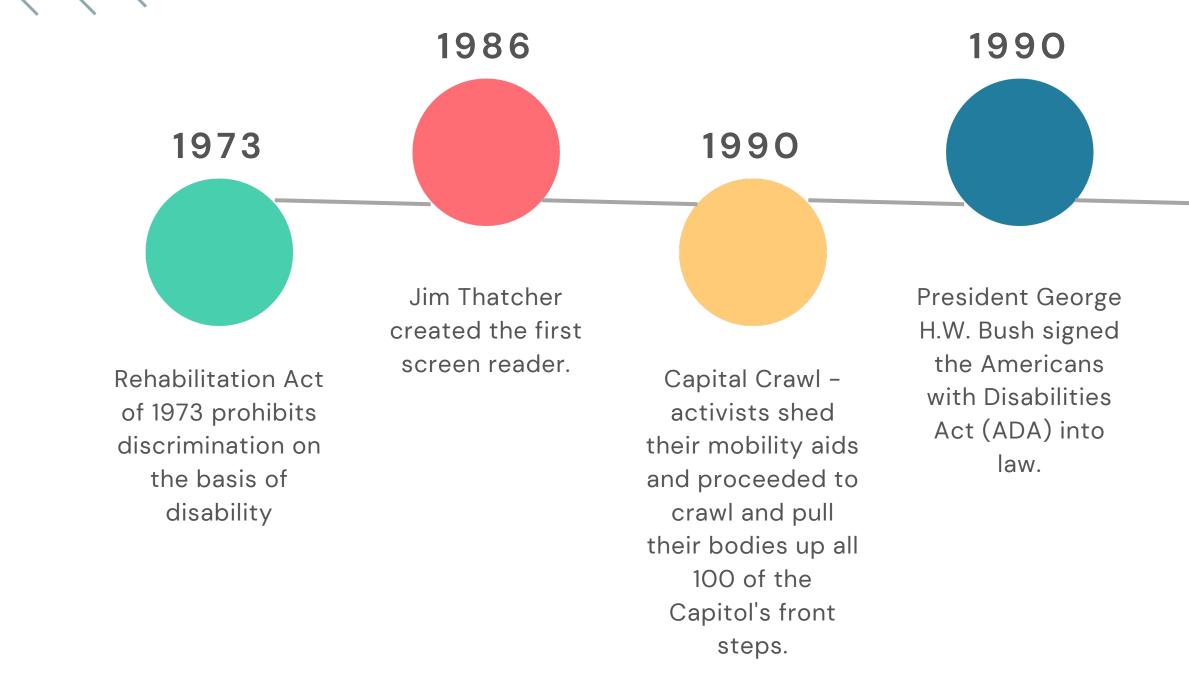

### **A BRIEF TIMELINE**...

#### 2004

1992

The annual observance of the International Day of Disabled Persons was proclaimed in 1992,

The United States first Disability Pride Parade was held in Chicago in 2004.